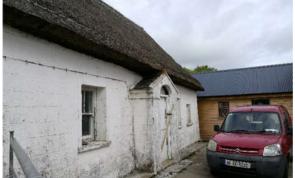

| Time            | 10:00am – 12:00 noon |
|-----------------|----------------------|
| GPS Coordinates | 52.206827, -6.373317 |
| Eircode         | Y35 EZP3             |

## **Parking**

There are 6 car park spaces on the property with additional parking available next door

| Drivetime from<br>Wexford Town | 25 minutes approx |
|--------------------------------|-------------------|
| Drivetime to No. 2             | Under 10 minutes  |

## **Directions**

Take the N25, direction Rosslare. At Tagoat, there will be a very large church on the left of the N25. Shortly after, take a right turn (direction Carne Beach/Lady's Island/Broadway). Follow this road for 4.8km. St. Awaries will be on the lefthand side.